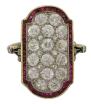

## **GENERAL INFORMATION**

| Metal                  | 18 carat gold and platinum |
|------------------------|----------------------------|
| Condition              | Very good                  |
| Hallmark               | None                       |
|                        |                            |
| NATURAL DIAMONDS       |                            |
| Quantity (random test) | 22                         |
| Estimated total weight | 2.00ct approx              |
| Cut                    | Old European and rose      |
| Colour                 | F to H                     |

Clarity ...... SI1 / SI2

Scan & Share:

The information contained in the report are the results of testing the item described above, at the time of examination and based on accepted gemmological instruments and methods. The indication of origin is an independent opinion of qualified gemmologists of the most probable origin using internal characteristics, chemical and physical properties. This is not a guarantee of the country or region of origin. Some gemstones from different locations around the world may share very similar properties. The presence or absence of treatment is indicated (whenever possible), but the inscription: "no indications of treatment/heating" does not imply that no treatment may have been made but it means that none of them was detected. This report is not a guarantee, valuation or appraisal. The company shall not be liable for any differences resulting from the testing of the goods by another

**NOT ACTUAL SIZE** 

Gold and platinum ring set with natural old European and rose cut diamonds with an approximate total carat weight of 2.00ct (F to H; SI1/SI2)

FGA, DGA, BSc (Hons)

FGA, BSc (Hons) Security features included in this document are hologram, water marked paper and additional features not listed, that as a composite, exceed industry security standards.