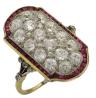

## **GENERAL INFORMATION**

| Metal                  | 18 carat gold and platinum |
|------------------------|----------------------------|
| Condition              | Very good                  |
| Hallmark               | None                       |
|                        |                            |
| NATURAL DIAMONDS       |                            |
| Quantity (random test) | 22                         |
| Estimated total weight | 2.00ct approx              |
| Cut                    | Old European and rose      |
| Colour                 | F to H                     |

Clarity ...... SI1 / SI2

Scan & Share:

The information contained in the report are the results of testing the item described above, at the time of examination and based on accepted gemmological instruments and methods. The indication of origin is an independent opinion of qualified gemmologists of the most probable origin using internal characteristics, chemical and physical properties. This is not a guarantee of the country or region of origin. Some gemstones from different locations around the world may share very similar properties. The presence or absence of treatment is indicated (whenever possible), but the inscription: "no indications of treatment/heating" does not imply that no treatment may have been made but it means that none of them was detected. This report is not a guarantee, valuation or appraisal. The company shall not be liable for any differences resulting from the testing of the goods by another

**NOT ACTUAL SIZE** 

Gold and platinum ring set with natural old European and rose cut diamonds with an approximate total carat weight of 2.00ct (F to H; SI1/SI2)

FGA, DGA, BSc (Hons)

FGA, BSc (Hons) Security features included in this document are hologram, water marked paper and additional features not listed, that as a composite, exceed industry security standards.