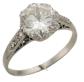

## GENERAL INFORMATION

Platinum Metal Métal

Condition État Very good Très bon

Hallmark Poinçon None

**GEMSTONES** 

Central gemstone NATURAL DIAMOND DIAMANT NATUREL Gemme

Taille Round brilliant Brillant Cut

**Dimensions** 8.4 x 8.4 x 4.6mm approx. Measurements

Estimated weight 2.10ct approx. Poids estimé

Colour Couleur J/K

VS1 / VS2 Clarity Pureté

Other gemstones Entourage NATURAL DIAMONDS DIAMANT NATURELS

Quantity 6 Quantité

NOT ACTUAL SIZE

## **DESCRIPTION:**

Total weight: 2.94g

Platinum ring featuring a round brilliant cut diamond in a solitaire setting weighing 2.10ct approximately (J/K; VS1/VS2) and shouldered with natural diamonds

**SCAN & SHARE:** 