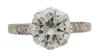

## GENERAL INFORMATION

Platinum Metal Métal

Condition État Very good Très bon

Hallmark Poinçon None

**GEMSTONES** 

Central gemstone NATURAL DIAMOND DIAMANT NATUREL Gemme

Taille Round brilliant Brillant Cut

**Dimensions** 8.4 x 8.4 x 4.6mm approx. Measurements

Estimated weight 2.10ct approx. Poids estimé

Colour Couleur J/K

VS1 / VS2 Clarity Pureté

Other gemstones Entourage NATURAL DIAMONDS DIAMANT NATURELS

Quantity 6 Quantité

NOT ACTUAL SIZE

## **DESCRIPTION:**

Total weight: 2.94g

Platinum ring featuring a round brilliant cut diamond in a solitaire setting weighing 2.10ct approximately (J/K; VS1/VS2) and shouldered with natural diamonds

**SCAN & SHARE:** 