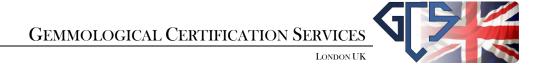

24.04.2023

Measurements
Dimensions
7.3 - 7.3 x 5.1mm approx.

Quantity Quantité

ShapeButtonFormeBoutonColourCream

Couleur Crème

OvertoneOrientNuanceOrient

Variety NATURAL NACREOUS PEARL

Variété Perle fine nacrée

EnvironmentSALTWATEREnvironnementEau de mer

Mollusk
Mollusque

PTERIIDAE FAMILY

CommentNo indications of treatmentCommentairePas d'indication de traitement

NOT ACTUAL SIZE

Total weight: 3.47g

DESCRIPTION

Pearl set on a ring with old mine cut diamonds (randomly identified)