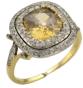

12.01.2024

Mineral Minéral NATURAL DIAMOND DIAMANT NATUREL

Cut Taille Old mine

Measurements Dimensions 8.7 x 8.0 x 3.9mm approx.

Estimated weight Poids estimé 1.80ct approx.

Colour origin Origine couleur Natural Naturelle

Colour grade Grade de couleur Fancy Spéciale

Colour name Nom couleur Yellow Brown Brun Jaune

**Distribution** Répartition Even Homogène

Clarity Pureté SI1 / SI2

Fluorescence Fluorescence None Inerte

Culet Colette Medium Movenne

Diamond type Type de diamant IIa

NOT ACTUAL SIZE

Total weight: 5.40g

DESCRIPTION

One faceted gemstone set on a ring with natural old cut diamonds (randomly

identified)

SCAN & SHARE:

THE INFORMATION CONTAINED IN THE REPORT ARE THE RESULTS OF TESTING THE ITEM DESCRIBED ABOVE, AT THE TIME OF EXAMINATION AND BASED ON ACCEPTED GEMMOLOGICAL INSTRUMENTATS AND METHODS. THE INDICATION OF ORIGIN IS AN INDEPENDENT OPINION OF QUALIFIED GEMMOLOGISTS OF THE MOST PROBABLE ORIGIN USING INTERNAL CHARACTERISTICS, CHEMICAL AND PHYSICAL PROPERTIES. THIS IS NOT A GUARANTEE OF THE COUNTRY OR REGION OF ORIGIN. SOME GEMSTONES FROM DIFFERENT LOCATIONS AROUND THE WORLD MAY SHARE VERY SIMILAR PROPERTIES. THE PRESENCE OR ABSENCE OF TREATMENT IS INDICATED (WHENEVER POSSIBLE), BUT THE INSCRIPTION: "NO INDICATIONS OF TREATMENT/HEATING" DOES NOT IMPLY THAT NO TREATMENT MAY HAVE BEEN MADE BUT IT MEANS THAT NONE OF THEM WAS DETECTED. THIS REPORT IS NOT A GUARANTEE, VALUATION OR APPRAISAL. THE COMPANY SHALL NOT BE LIABLE FOR ANY DIFFERENCES RESULTING FROM THE TESTING OF THE GOODS BY ANOTHER PARTY.© GEM ROAD LTD